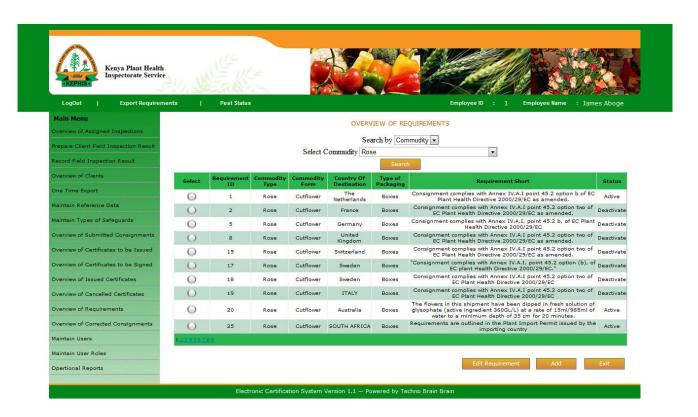

Once client can request variety quantity while creating consignemtns. But once the KEPHIS approves then only those requested variety quantites will be displayed to client from next time.[popup in the picture]