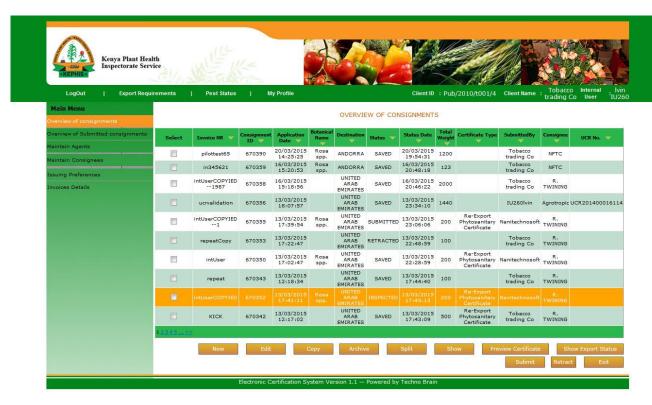

#### 2.3. Internal User:

In the similar fashion client's internal user also based on his role and access permission can access the client's screeens.

And for internal user also on top right horizontal menu bar we display client name and internal user name. Below screens will indicate the same. Internal user also access same loginscreen as client.

Techno Brain -Restricted
Page 20 of
50

Techno Brain -Restricted Page 21 of

Client can maintain producers, consignees and storalcations.

Techno Brain -Restricted Page 22 of

Techno Brain -Restricted Page 23 of