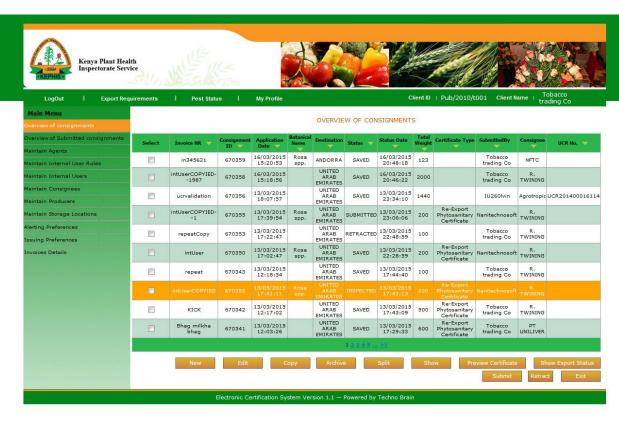

Validation is available on variety quantity. Summ of all variety quantity weights should not exceed consignment weight.

Techno Brain -Restricted Page 11 of

Once the consignment is saved client can preview by seletcting consignment and preview. Client can select multiple consignments for submission or preview.

Techno Brain - Restricted Page 12 of

Techno Brain -Restricted Page 13 of

Client can configure Internal user roles and can create internal users of their own.

Techno Brain -Restricted Page 14 of

On behalf of client Agnets can create consignmnets to. Below screens shoes Agents work flow.