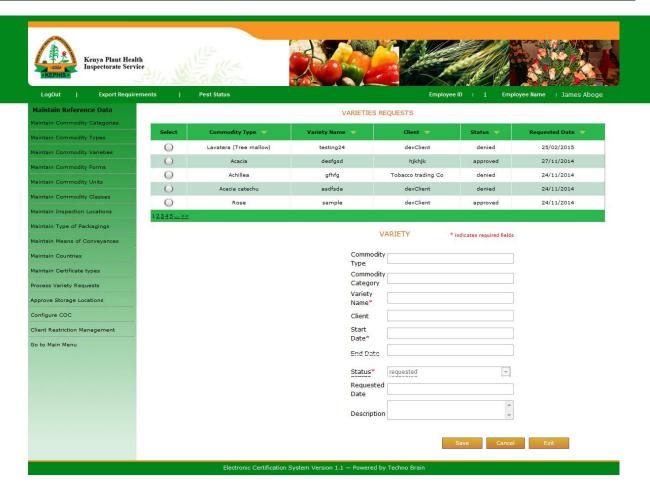

Once client can request variety quantity while creating consignemtns. But once the KEPHIS approves then only those requested variety quantites will be displayed to client from next time.[popup in the picture]