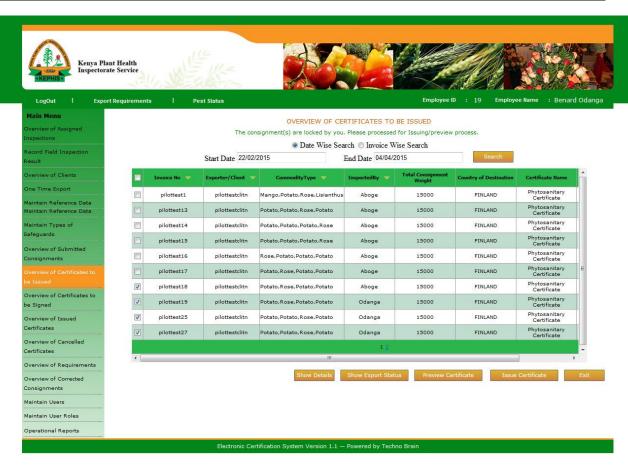

Now inspector will pass the consignment or reject based on the inspection result. If passed then the consignment is ready for issuing the certificate.

Techno Brain - Restricted Page 32 of

- ✓ Inspector/issuer can search by date range or individual by selecting the options and invoice numbers.
- Once the consignment is selected and issuer clicks on ISSUE CERTIFICATE button then the consignment will be verified and the application performs the guarantee process for any declarations validity.
- ✓ If guarantee process passes then application take the issuer to SET ISSUING page where the issuer will select an Authorizing Officer for confirming the consignment.

Techno Brain - Restricted Page 33 of

- ✓ Once the issuer selects the authorizing officer and clicks the issue certificate to issue the certificate in PDF format for printing or saving the copy. Example of generated certificate.
- ✓ While assigning the inspector or issuing the certificate employee can select multiple consignments at a time but all the selected consignments should be of same certificate type.
- ✓ If any of the fields in the Nature of Produce or Botanical Names or Quantity Passed or Additional Declaration fields crosses the limit then they will be printed in annexure pages of certificate with the proper information.
- ✓ If COC is valid and required for consignment then the COC certificate is generated with respective information.