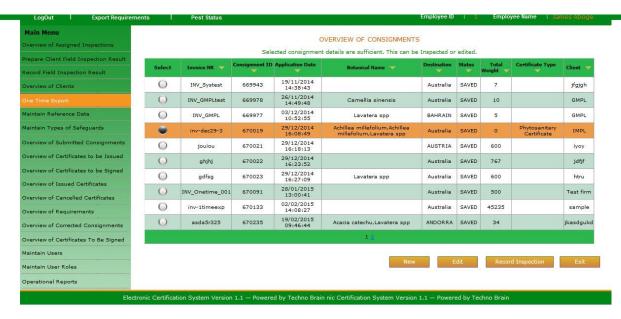

Employee will access the Submitted consignments screen to view the consignments under their office location.

By slecting the date range the consignments will be displayed.

Techno Brain -Restricted Page 28 of