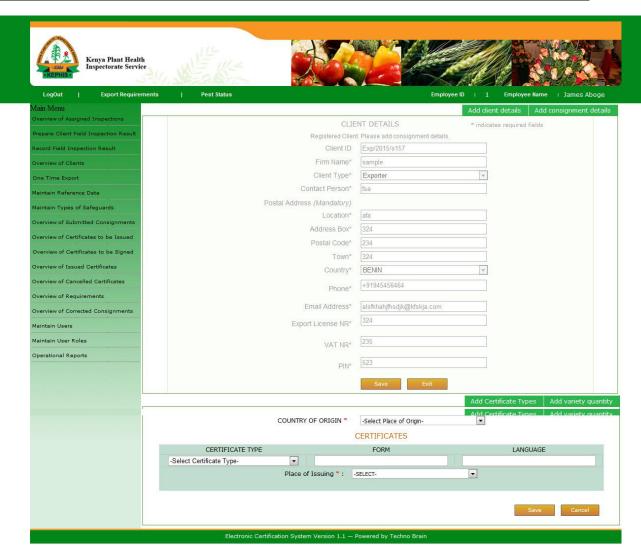

Once client clicks on new button he/she will be prompted to yes no alert for creating consignment manually or through xml.If No is selcted then client has to enter manually consignment details.And Clietn wiill be redirected to Add Consignments page.

Techno Brain -Restricted Page 5 of 50

Techno Brain -Restricted Page 6 of 50

Country of Destination selected by client will not appear in the country of Trnasition.

Once clients enters consignments details he/she will select the variety and certificate details.