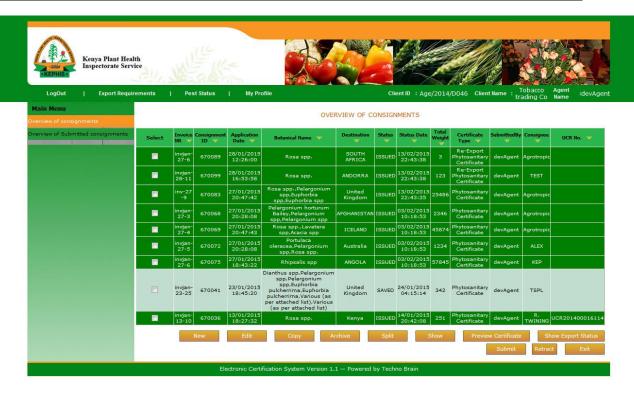

# 2.1. For Client:

Electronic Certification System Version 1.1- Powered by Techno Brain

Techno Brain -Restricted Page 4 of 50

Now once client log on into system then by clicking on left menu, will be redirected to respective page. To create consignments/submit consignments client has to click on OverviewofConsignments.

Once client clicks on new button he/she will be prompted to yes no alert for creating consignment manually or through xml.If No is selcted then client has to enter manually consignment details.And Clietn wiill be redirected to Add Consignments page.

Validation is available on variety quantity. Summ of all variety quantity weights should not exceed consignment weight.

Techno Brain -Restricted Page 11 of

Once the consignment is saved client can preview by seletcting consignment and preview. Client can select multiple consignments for submission or preview.