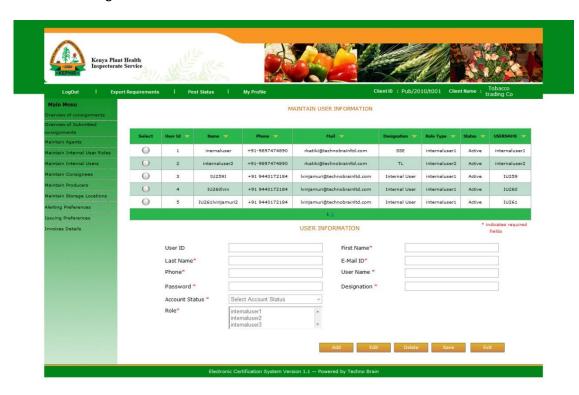

#### 2.3. Internal User:

In the similar fashion client's internal user also based on his role and access permission can access the client's screeens.

And for internal user also on top right horizontal menu bar we display client name and internal user name. Below screens will indicate the same. Internal user also access same loginscreen as client.

Techno Brain -Restricted
Page 20 of
50

Techno Brain -Restricted Page 21 of

Client can maintain producers, consignees and storalcations.

Techno Brain -Restricted Page 22 of

Techno Brain -Restricted Page 23 of