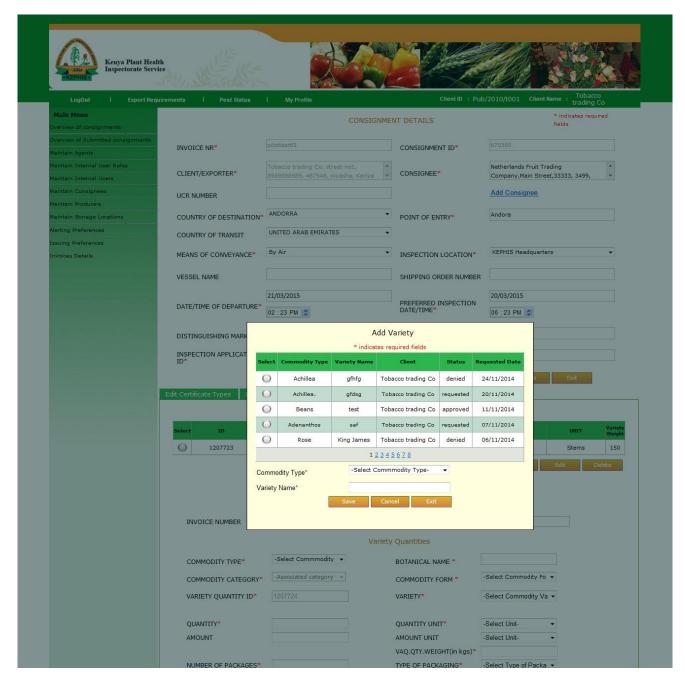

Techno Brain -Restricted Page 5 of 50

Techno Brain -Restricted Page 6 of 50

Country of Destination selected by client will not appear in the country of Trnasition.

Once clients enters consignments details he/she will select the variety and certificate details.

Once client can request variety quantity while creating consignemtns. But once the KEPHIS approves then only those requested variety quantites will be displayed to client from next time.[popup in the picture]