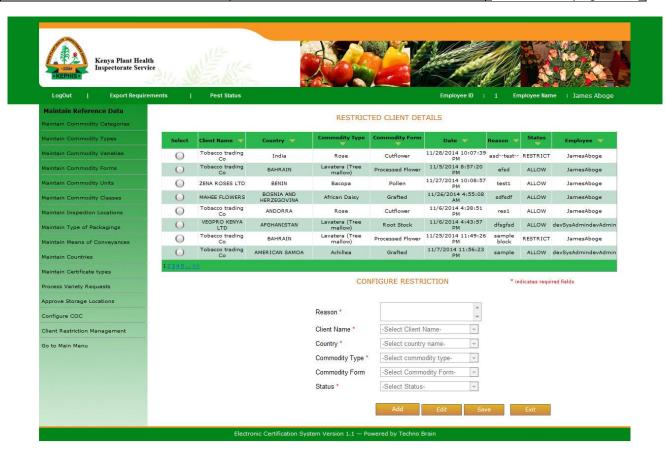

Once client can request variety quantity while creating consignemtns. But once the KEPHIS approves then only those requested variety quantites will be displayed to client from next time.[popup in the picture]