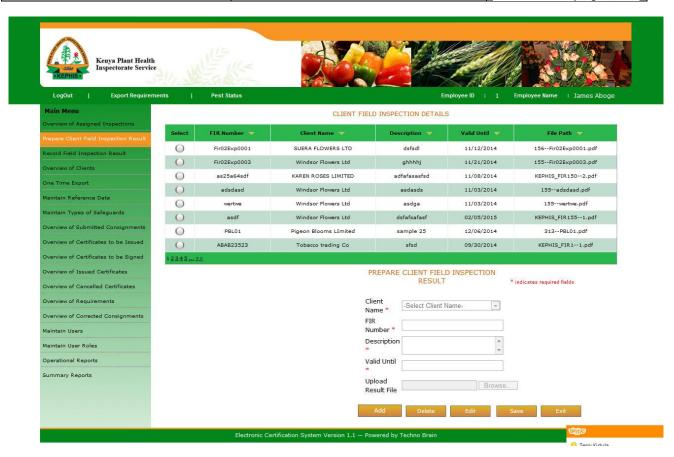

Now by selecting the consignment inspector will perform consignment inspection. Screen will be as below.

Techno Brain -Restricted Page 31 of

- ✓ In this screen initially inspector will give inspection date and inspection report, by uploading a document from the file upload option.
- Then if needed inspector will create a field inspection before saving the inspection result.
- ✓ If the CoC is required for this consignment and client submitted those details. So now the inspector will give the validity of the COC in the respective field.
- ✓ By default if means of conveyance is SEA then validity will be 40 days and if by AIR then default will be 3 days.
- ✓ For any other type of conveyance can provide the validity here but not a mandatory.