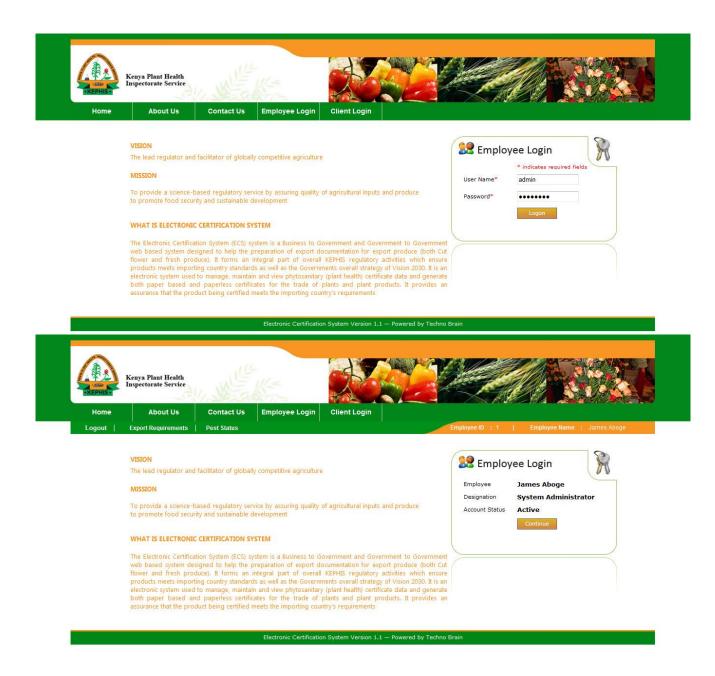

# 2. Getting Started

The client/employee can start the Application by typing the URL mentioned by the Administrator. Following Login Page will be displayed. Here enter following details

Techno Brain -Restricted Page 3 of 50

# 2.1. For Client:

Electronic Certification System Version 1.1- Powered by Techno Brain

Techno Brain -Restricted Page 4 of 50

Now once client log on into system then by clicking on left menu, will be redirected to respective page. To create consignments/submit consignments client has to click on OverviewofConsignments.

#### 2.4. KEPHIS EMPLOYEE SCREENS:

Once client submits the consignment the KPEHIS Employee work flow will start. Employee will logon as shown below with valid credentials.

Techno Brain - Restricted Page 27 of