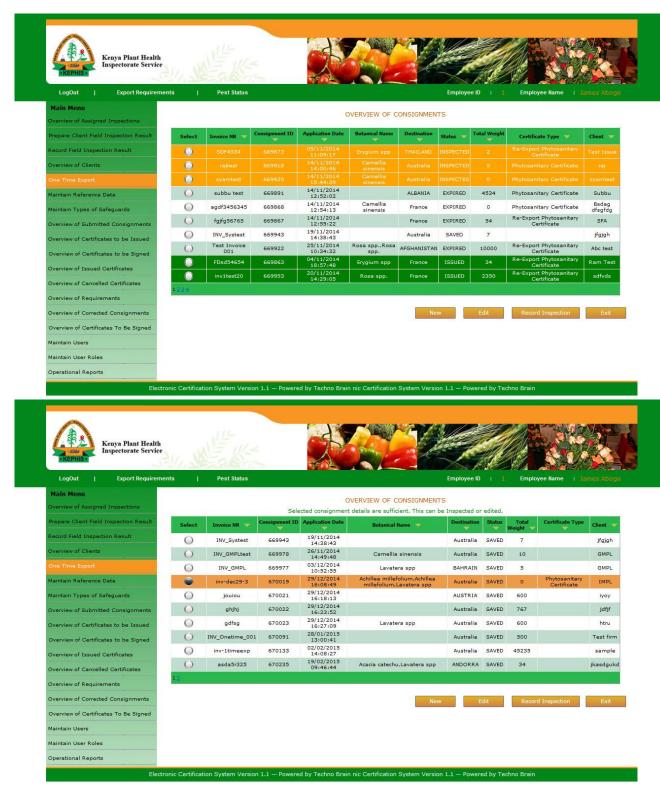

Employee will access the Submitted consignments screen to view the consignments under their office location.

By slecting the date range the consignments will be displayed.

Techno Brain -Restricted Page 28 of

Red colored consignments are not yet assigned for inspection. Now employee will select them and assign the inspector for inspection.

Techno Brain -Restricted Page 29 of

Now the assigned inspector logs into the system and checks for any inspection to be performed. His/her screen will be like below