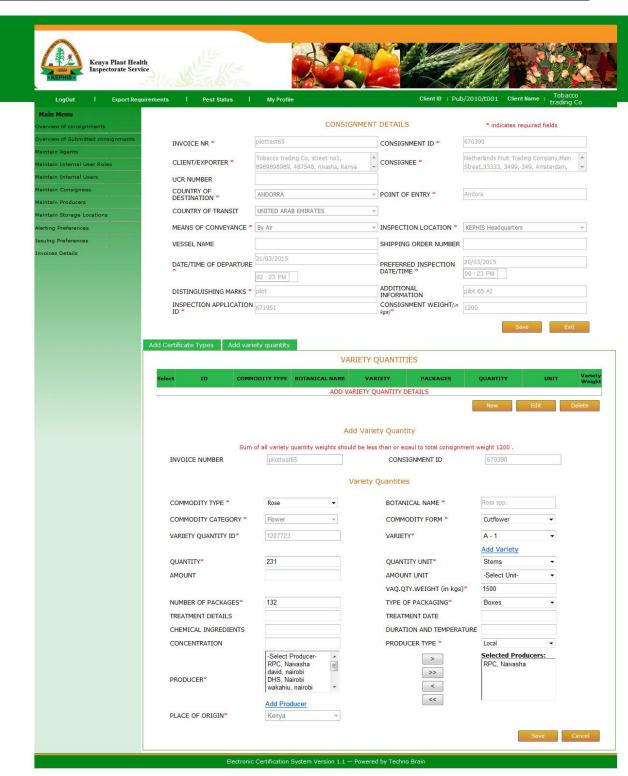

Techno Brain -Restricted Page 5 of 50

Techno Brain -Restricted Page 6 of 50

Country of Destination selected by client will not appear in the country of Trnasition.

Once clients enters consignments details he/she will select the variety and certificate details.

Techno Brain -Restricted Page 7 of 50

Techno Brain -Restricted Page 8 of 50

In the below screen hilighted in yellow is the COC informatin as the consignment requires COC.

Techno Brain -Restricted Page 9 of 50

If quantity unit selected is not SIO type then Amount and Amount units are mandatory.

Techno Brain -Restricted Page 10 of

Validation is available on variety quantity. Summ of all variety quantity weights should not exceed consignment weight.

Techno Brain -Restricted Page 11 of

Once the consignment is saved client can preview by seletcting consignment and preview. Client can select multiple consignments for submission or preview.