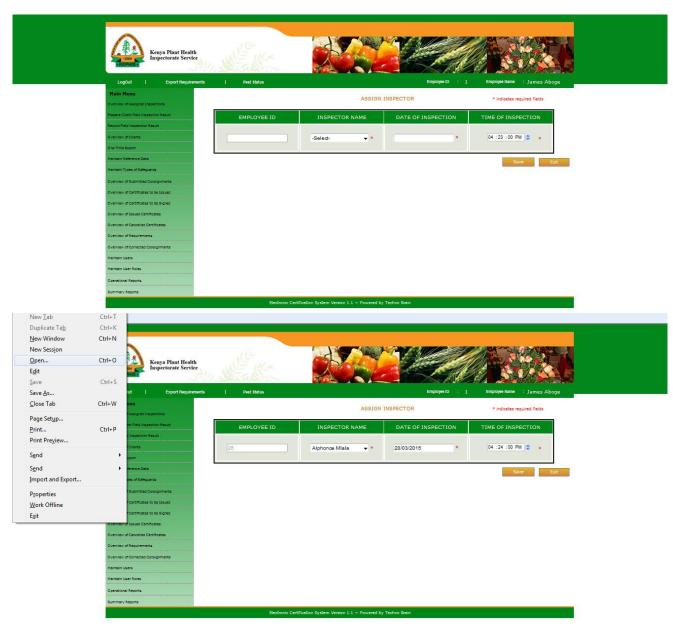

Red colored consignments are not yet assigned for inspection. Now employee will select them and assign the inspector for inspection.

Techno Brain -Restricted Page 29 of

Now the assigned inspector logs into the system and checks for any inspection to be performed. His/her screen will be like below