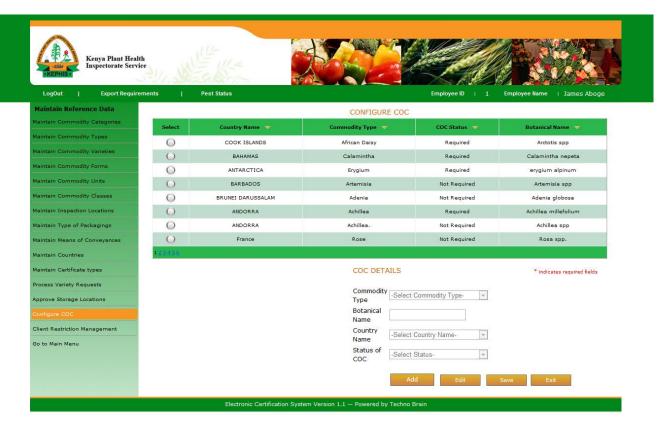

nya Plant Health Inspectorate Service or
to any of its officers or representatives.



Issuer or KEPHIS employees can view the issued certificates as shown in the following screen.



In this screen employee can cancel the consignments if need by clicking the Cancel Certificate.

Now Employee can see the Cancelled Certificate in the below screen as shown.

Techno Brain -Restricted Page 39 of





KEPHIS EMPLOYEES can configure Requirements from below screen.



Techno Brain - Restricted Page 40 of



Kephis Employees can configure COC or Client Restriction or Process Variety Requests or Approve Storage Locations requested by Client. The below screens shows the some of the KEPHIS Employee screens which will give the above mentioned functionalities.



Techno Brain -Restricted Page 41 of





Techno Brain - Restricted Page 42 of 50





Techno Brain - Restricted Page 43 of 50





Employee can Record Field inspection for Producer and Client. The below two screens shows the functions can perform.

Record Field inspection for Producer: In this screen employee can select exporter and related producers or only producers to add/update the Field inspection report for them.

Techno Brain -Restricted Page 44 of





For Client:

Techno Brain -Restricted Page 45 of





From this screen employee can add/edit/delete the field inspection reports for the clients at any point of time.

Techno Brain -Restricted Page 46 of



# 2.5. One Time Export:

One Time Export is another option provided for Employees along with client who may export in very rare cases. In this employee will login sele