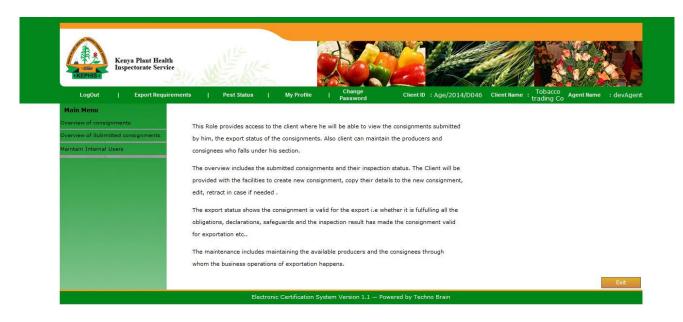

#### 2.3. Internal User:

In the similar fashion client's internal user also based on his role and access permission can access the client's screeens.

And for internal user also on top right horizontal menu bar we display client name and internal user name. Below screens will indicate the same. Internal user also access same loginscreen as client.