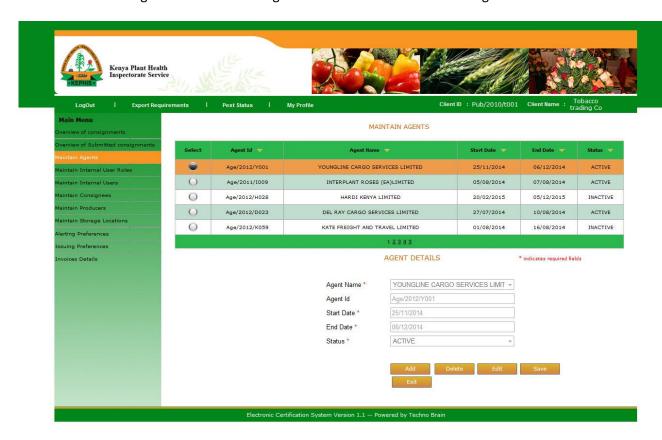

Techno Brain - Restricted Page 12 of

Techno Brain -Restricted Page 13 of

Client can configure Internal user roles and can create internal users of their own.

Techno Brain -Restricted Page 14 of

On behalf of client Agnets can create consignmnets to. Below screens shoes Agents work flow.