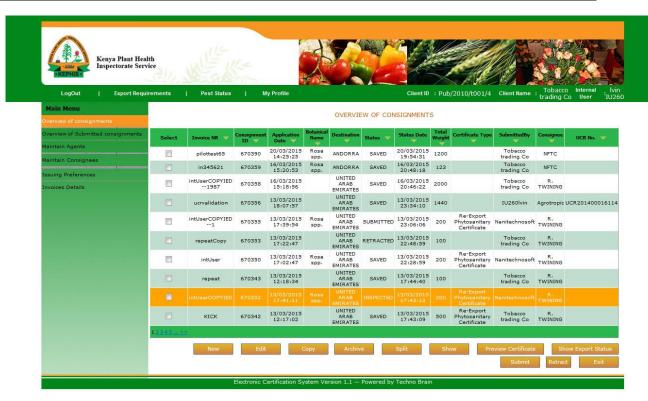

#### 2.3. Internal User:

In the similar fashion client's internal user also based on his role and access permission can access the client's screeens.

And for internal user also on top right horizontal menu bar we display client name and internal user name. Below screens will indicate the same. Internal user also access same loginscreen as client.

Techno Brain -Restricted
Page 20 of
50

Techno Brain -Restricted Page 21 of

Client can maintain producers, consignees and storalcations.

Techno Brain -Restricted Page 22 of

Techno Brain -Restricted Page 23 of