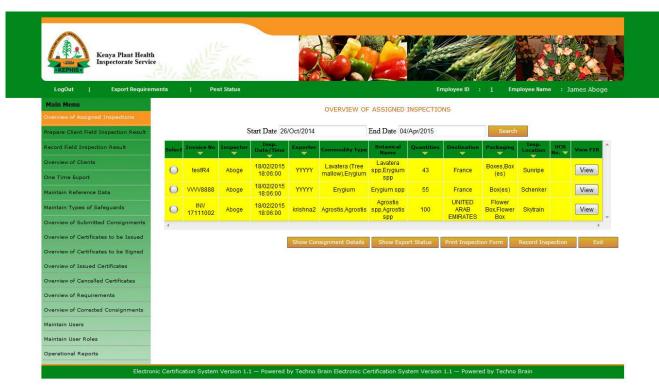

Inspector can view all the consignments waiting for inspection [assigned to him/her]. Inspector can view if any previous inspections reports available for the exporter or the producer of the consignment.