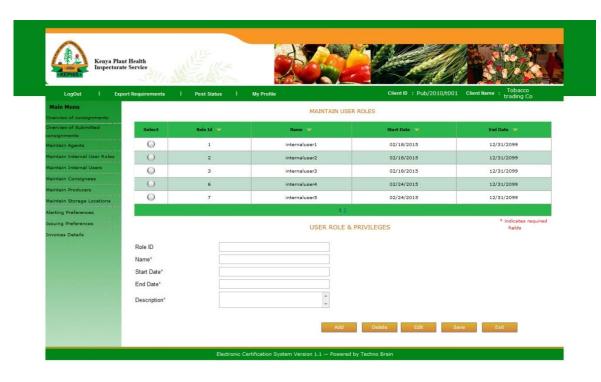

Techno Brain - Restricted Page 12 of

Techno Brain -Restricted Page 13 of

Client can configure Internal user roles and can create internal users of their own.

Techno Brain -Restricted Page 14 of

On behalf of client Agnets can create consignmnets to. Below screens shoes Agents work flow.