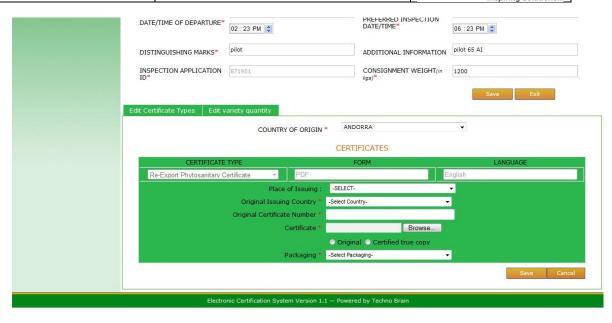

Techno Brain -Restricted Page 5 of 50

Techno Brain -Restricted Page 6 of 50

Country of Destination selected by client will not appear in the country of Trnasition.

Once clients enters consignments details he/she will select the variety and certificate details.

Techno Brain -Restricted Page 7 of 50

Techno Brain -Restricted Page 8 of 50

In the below screen hilighted in yellow is the COC informatin as the consignment requires COC.

Techno Brain -Restricted Page 9 of 50