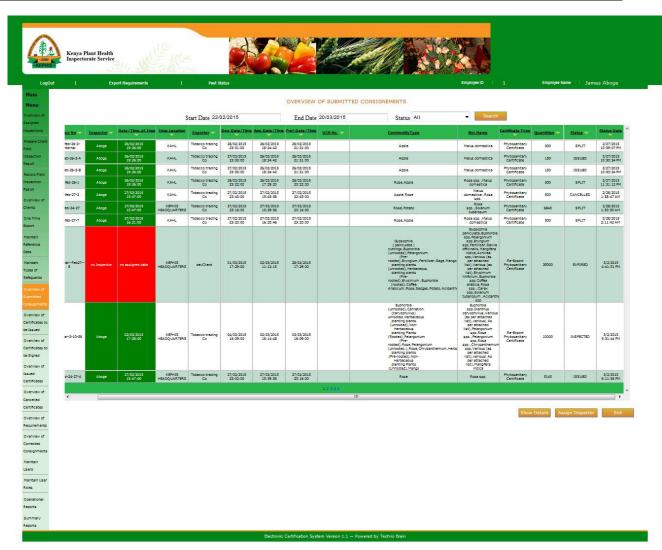

Employee will access the Submitted consignments screen to view the consignments under their office location.

By slecting the date range the consignments will be displayed.

Techno Brain -Restricted Page 28 of

Red colored consignments are not yet assigned for inspection. Now employee will select them and assign the inspector for inspection.

Techno Brain -Restricted Page 29 of

Now the assigned inspector logs into the system and checks for any inspection to be performed. His/her screen will be like below