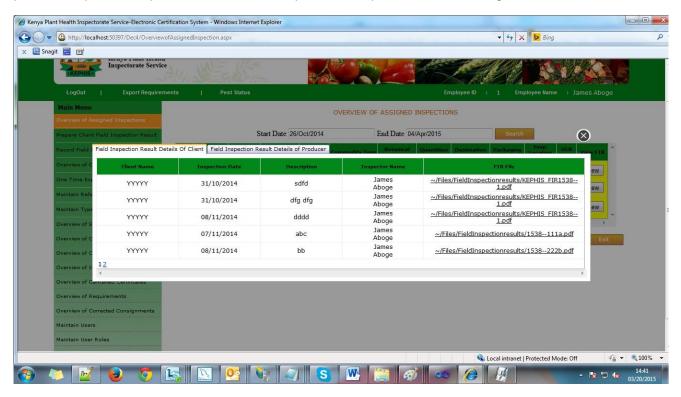

Inspector can view all the consignments waiting for inspection [assigned to him/her]. Inspector can view if any previous inspections reports available for the exporter or the producer of the consignment.