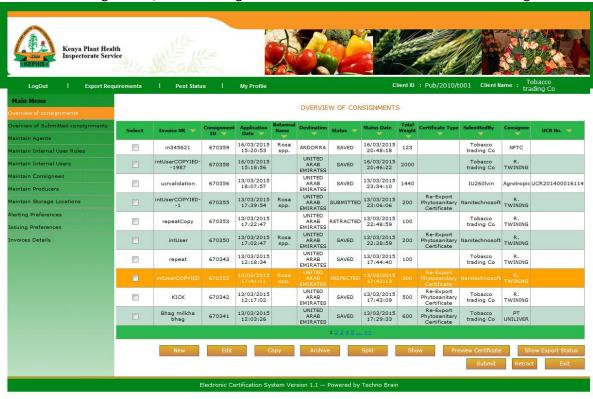

# 2.1. For Client:

Electronic Certification System Version 1.1- Powered by Techno Brain

Techno Brain -Restricted Page 4 of 50

Now once client log on into system then by clicking on left menu, will be redirected to respective page. To create consignments/submit consignments client has to click on OverviewofConsignments.

Validation is available on variety quantity. Summ of all variety quantity weights should not exceed consignment weight.

Techno Brain -Restricted Page 11 of

Once the consignment is saved client can preview by seletcting consignment and preview. Client can select multiple consignments for submission or preview.

Techno Brain - Restricted Page 12 of

Techno Brain -Restricted Page 13 of

Client can configure Internal user roles and can create internal users of their own.

Techno Brain -Restricted Page 14 of

On behalf of client Agnets can create consignmnets to. Below screens shoes Agents work flow.